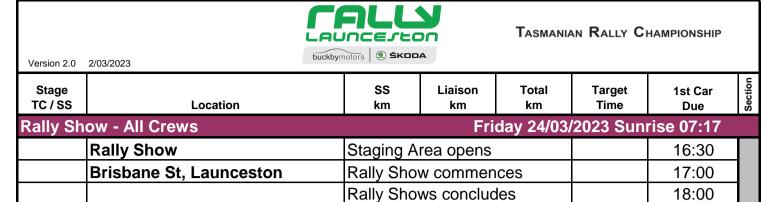

**Sunset 19:17** 

| Start TF | RC Round 1 - Heat 1                                                                                                     |            | Satur     | day 25/03/ | 2023 Sunr | ise 07:18 |          |
|----------|-------------------------------------------------------------------------------------------------------------------------|------------|-----------|------------|-----------|-----------|----------|
|          | Distance to next refuel                                                                                                 | (32.68)    | (45.41)   | (78.09)    |           |           |          |
| 0        | Start TRC Round 1 - Invermay                                                                                            |            |